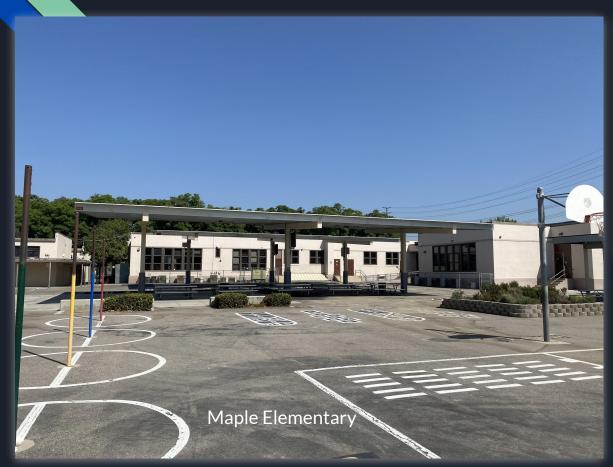

ellation Company

FULLERTON SCHOOL DISTRICT OCTOBER 2, 2020

# FSD is Producing 78% of the Electricity Needed to Operate Schools via Solar



We currently have 7,956 Panels producing 4,735,096 kWh per year

Our current power purchase agreement rate of \$0.1998 per kWh is comparable to our "pre-solar" kWh rate.

While we won't see immediate savings, the good news is as Southern California Edison (SCE) rates go up, we are "locked-in" at a rate of \$0.1998 per kWh for 25 years.

In 2021, SCE rates are increasing 11%.



Our Solar Shelters will save FSD between \$3 million to \$5 million by having a "locked-in" rate of \$0.1998 per kWh

# **PARKING CANOPY SOLAR STRUCTURES**









# **SHADE SOLAR STRUCTURES**









# **ELEVATED SOLAR STRUCTURES**











# LUNCH AREA SOLAR STRUCTURES







# Construction Timeline and Energy (Electricity) Produced by School/Site

The following Slides detail the construction timeline and projected kWh produced per School/Site.

COVID-19 delayed Southern California Edison closing out the projects.

All panels will be cleaned and maintained and the cost is included in the lease.

Energy Production should be similar day-to-day but may dramatically decrease due to Clouds or Smoke from Fires.

FSD only pays for the Energy the panels produce.

Click on the Energy Production Link at the top of each page to view a Dashboard showing Energy production hourly, daily, weekly, monthly and annually per site.

### FOR ACACIA'S ENERGY PRODUCTION DASHBOARD - CLICK HERE



### FOR BEECHWOOD'S ENERGY PRODUCTION DASHBOARD - CLICK HERE

# Beechwood Solar Pro