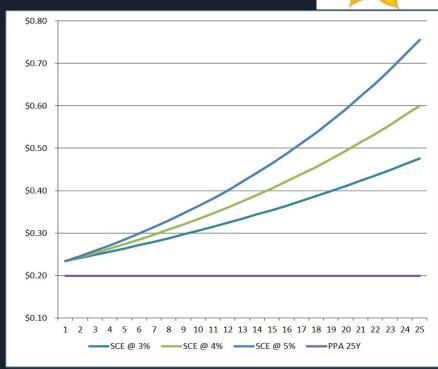

While we won't see immediate savings, the good news is as Southern California Edison (SCE) rates go up, we are "locked-in" at a rate of \$0.1998 per kWh for 25 years.

In 2021, SCE rates are increasing 11%.

Our Solar Shelters will save FSD between \$3 million to \$5 million by having a "locked-in" rate of \$0.1998 per kWh