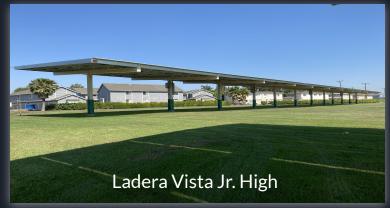

reat Schools Successful Kids

A Constellation Company

FULLERTON SCHOOL DISTRICT OCTOBER 2, 2020

# FSD is Producing 78% of the Electricity Needed to Operate Schools via Solar



We currently have 7,956 Panels producing 4,735,096 kWh per year

Our current power purchase agreement rate of \$0.1998 per kWh is comparable to our "pre-solar" kWh rate.

While we won't see immediate savings, the good news is as Southern California Edison (SCE) rates go up, we are "locked-in" at a rate of \$0.1998 per kWh for 25 years.

In 2021, SCE rates are increasing 11%.



Our Solar Shelters will save FSD between \$3 million to \$5 million by having a "locked-in" rate of \$0.1998 per kWh

# **PARKING CANOPY SOLAR STRUCTURES**









# **SHADE SOLAR STRUCTURES**









# **ELEVATED SOLAR STRUCTURES**











# LUNCH AREA SOLAR STRUCTURES







# Construction Timeline and Energy (Electricity) Produced by School/Site

The following Slides detail the construction timeline and projected kWh produced per School/Site.

COVID-19 delayed Southern California Edison closing out the projects.

All panels will be cleaned and maintained and the cost is included in the lease.

Energy Production should be similar day-to-day but may dramatically decrease due to Clouds or Smoke from Fires.

FSD only pays for the Energy the panels produce.

Click on the Energy Production Link at the top of each page to view a Dashboard showing Energy production hourly, daily, weekly, monthly and annually per site.

### FOR ACACIA'S ENERGY PRODUCTION DASHBOARD - CLICK HERE



### FOR BEECHWOOD'S ENERGY PRODUCTION DASHBOAR