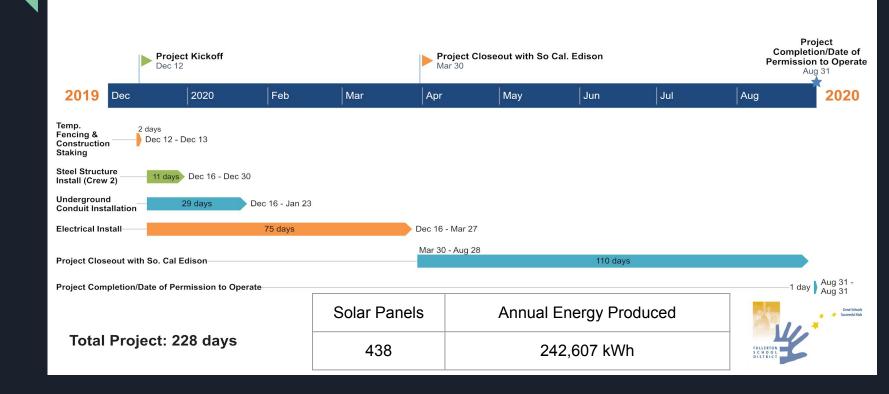

e and Energy (Electricity) Produced by School/Site

The following Slides detail the construction timeline and projected kWh produced per School/Site.

COVID-19 delayed Southern California Edison closing out the projects.

All panels will be cleaned and maintained and the cost is included in the lease.

Energy Production should be similar day-to-day but may dramatically decrease due to Clouds or Smoke from Fires.

FSD only pays for the Energy the panels produce.

Click on the Energy Production Link at the top of each page to view a Dashboard showing Energy production hourly, daily, weekly, monthly and annually per site.

### FOR ACACIA'S ENERGY PRODUCTION DASHBOARD - CLICK HERE



### FOR BEECHWOOD'S ENERGY PRODUCTION DASHBOARD - CLICK HERE

# Beechwood Solar Project Construction Timeline



#### FOR COMMONWEALTH'S ENERGY PRODUCTION DASHBOARD - CLICK HERE





#### FOR FERN DRIVE'S ENERGY PRODUCTION DASHBOARD - CLICK HERE



## FOR FISLER'S ENERGY PRODUCTION DASHBOARD - CLICK HERE



## FOR GOLDEN HILL'S ENERGY PRODUCTION DASHBOARD - CLICK HERE



#### FOR HERMOSA DRIVE'S ENERGY PRODUCTION DASHBOARD - CLICK HERE



#### FOR LADERA VISTA JR. HIGH'S ENERGY PRODUCTION DASHBOARD - CLICK HERE



#### FOR LAGUNA ROAD'S ENERGY PRODUCTION DASHBOARD - CLICK HERE



#### FOR MAPLE'S ENERGY PRODUCTION DASHBOARD - CLICK HERE



#### FOR NICOLAS JR. HIGH'S ENERGY PRODUCTION DASHBOARD - CLICK HERE



#### FOR ORANGETHORPE'S ENERGY PRODUCTION DASHBOARD - CLICK HERE



#### FOR PACIFIC DRIVE'S ENERGY PRODUCTION DASHBOARD - CLICK HERE

# Pacific Drive Solar Project Construction Timeline



#