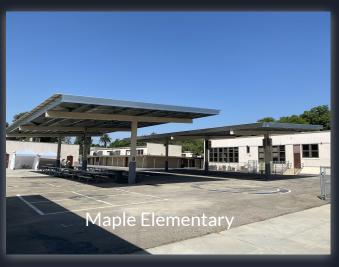

lation Company

FULLERTON SCHOOL DISTRICT OCTOBER 2, 2020

# FSD is Producing 78% of the Electricity Needed to Operate Schools via Solar



We currently have 7,956 Panels producing 4,735,096 kWh per year

Our current power purchase agreement rate of \$0.1998 per kWh is comparable to our "pre-solar" kWh rate.

While we won't see immediate savings, the good news is as Southern California Edison (SCE) rates go up, we are "locked-in" at a rate of \$0.1998 per kWh for 25 years.

In 2021, SCE rates are increasing 11%.



Our Solar Shelters will save FSD between \$3 million to \$5 million by having a "locked-in" rate of \$0.1998 per kWh

# **PARKING CANOPY SOLAR STRUCTURES**









# **SHADE SOLAR STRUCTURES**









# **ELEVATED SOLAR STRUCTURES**











# LUNCH AREA SOLAR STRUCTURES







# Construction Timeline and Energy (Electricity) Produced by School/Site

The following Slides detail the construction timeline and projected kWh produced per School/Site.

COVID-19 delayed Southern California Edison closing out the projects.

All panels will be cleaned and maintained and the cost is included in the lease.

Energy Production should be similar day-to-day but may dramatically decrease due to Clouds or Smoke from Fires.

FSD only pays for the Energy the panels produce.

Click on the Energy Production Link at the top of each page to view a Dashboard showing Energy production hourly, daily, weekly, monthly and annually per site.

### FOR ACACIA'S ENERGY PRODUCTION DASHBOARD - CLICK HERE



### FOR BEECHWOOD'S ENERGY PRODUCTION DASHBOARD - CLICK HERE

# Beechwood Solar Proje