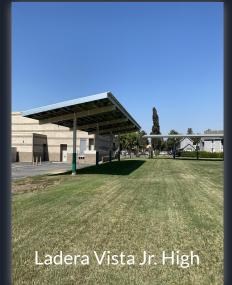

at Schools Successful Kids

A Constellation Company

FULLERTON SCHOOL DISTRICT OCTOBER 2, 2020

# FSD is Producing 78% of the Electricity Needed to Operate Schools via Solar



We currently have 7,956 Panels producing 4,735,096 kWh per year

Our current power purchase agreement rate of \$0.1998 per kWh is comparable to our "pre-solar" kWh rate.

While we won't see immediate savings, the good news is as Southern California Edison (SCE) rates go up, we are "locked-in" at a rate of \$0.1998 per kWh for 25 years.

In 2021, SCE rates are increasing 11%.



Our Solar Shelters will save FSD between \$3 million to \$5 million by having a "locked-in" rate of \$0.1998 per kWh

# **PARKING CANOPY SOLAR STRUCTURES**









# **SHADE SOLAR STRUCTURES**









# **ELEVATED SOLAR STRUCTURES**











# LUNCH AREA SOLAR STRUCTURES







# Construction Timeline and Energy (Electricity) Produced by School/Site

The following Slides detail the construction timeline and projected kWh produced per School/Site.

COVID-19 delayed Southern California Edison closing out the projects.

All panels will be cleaned and maintained and the cost is included in the lease.

Energy Production should be similar day-to-day but may dramatically decrease due to Clouds or Smoke from Fires.

FSD only pays for the Energy the panels produce.

Click on the Energy Production Link at the top of each page to view a Dashboard showing Energy production hourly, daily, weekly, monthly and annually per site.

### FOR ACACIA'S ENERGY PRODUCTION DASHBOARD - CLICK HERE



### FOR BEECHWOOD'S ENERGY PRODUCTION DASHBOARD