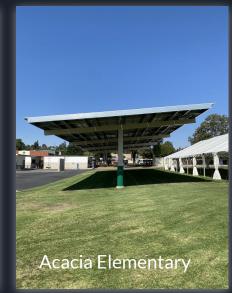

Schools Successful Kids

A Constellation Company

FULLERTON SCHOOL DISTRICT OCTOBER 2, 2020

# FSD is Producing 78% of the Electricity Needed to Operate Schools via Solar



We currently have 7,956 Panels producing 4,735,096 kWh per year

Our current power purchase agreement rate of \$0.1998 per kWh is comparable to our "pre-solar" kWh rate.

While we won't see immediate savings, the good news is as Southern California Edison (SCE) rates go up, we are "locked-in" at a rate of \$0.1998 per kWh for 25 years.

In 2021, SCE rates are increasing 11%.



Our Solar Shelters will save FSD between \$3 million to \$5 million by having a "locked-in" rate of \$0.1998 per kWh

# **PARKING CANOPY SOLAR STRUCTURES**









# **SHADE SOLAR STRUCTURES**









# **ELEVATED SOLAR STRUCTURES**











# LUNCH AREA SOLAR STRUCTURES







# Construction Timeline and Energy (Electricity) Produced by School/Site

The following Slides detail the construction timeline and projected kWh produced per School/Site.

COVID-19 delayed Southern California Edison closing out the projects.

All panels will be cleaned and maintained and the cost is included in the lease.

Energy Production should be similar day-to-day but may dramatically decrease due to Clouds or Smoke from Fires.

FSD only pays for the Energy the panels produce.

Click on the Energy Production Link at the top of each page to view a Dashboard showing Energy production hourly, daily, weekly, monthly and annually per site.

### FOR ACACIA'S ENERGY PRODUCTION DASHBOARD - CLICK HERE



### FOR BEECHWOOD'S ENERGY PRODUCTION DASHBOARD -