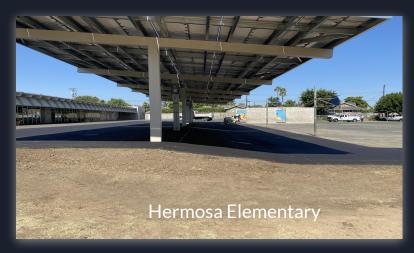

Great Schools Successful Kids

A Constellation Company

FULLERTON SCHOOL DISTRICT OCTOBER 2, 2020

# FSD is Producing 78% of the Electricity Needed to Operate Schools via Solar



We currently have 7,956 Panels producing 4,735,096 kWh per year

Our current power purchase agreement rate of \$0.1998 per kWh is comparable to our "pre-solar" kWh rate.

While we won't see immediate savings, the good news is as Southern California Edison (SCE) rates go up, we are "locked-in" at a rate of \$0.1998 per kWh for 25 years.

In 2021, SCE rates are increasing 11%.



Our Solar Shelters will save FSD between \$3 million to \$5 million by having a "locked-in" rate of \$0.1998 per kWh

# **PARKING CANOPY SOLAR STRUCTURES**









# **SHADE SOLAR STRUCTURES**









# **ELEVATED SOLAR STRUCTURES**











# LUNCH AREA SOLAR STRUCTURES







# Construction Timeline and Energy (Electricity) Produced by School/Site

The following Slides detail the construction timeline and projected kWh produced per School/Site.

COVID-19 delayed Southern California Edison closing out the projects.

All panels will be cleaned and maintained and the cost is included in the lease.

Energy Production should be similar day-to-day but may dramatically decrease due to Clouds or Smoke from Fires.

FSD only pays for the Energy the panels produce.

Click on the Energy Production Link at the top of each page to view a Dashboard showing Energy production hourly, daily, weekly, monthly and annually per site.

### FOR ACACIA'S ENERGY PRODUCTION DASHBOARD - CLICK HERE



### FOR